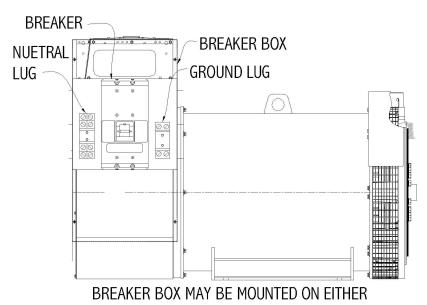

Economical bolt-on generator output breaker solution

Direct mount on connection box (right or left side)

Space saving installation reduces engineering & labor cost

One part number solution for complete assembly

Black painted steel enclosure and faceplate with a Marathon 570 frame side plate hole pattern, which contains an Eaton generator molded case circuit breaker and a connection wiring pass-through hole above the breaker for convenient routing to the generator leads or a link board assembly. Neutral and Ground terminals are mounted in the enclosure.